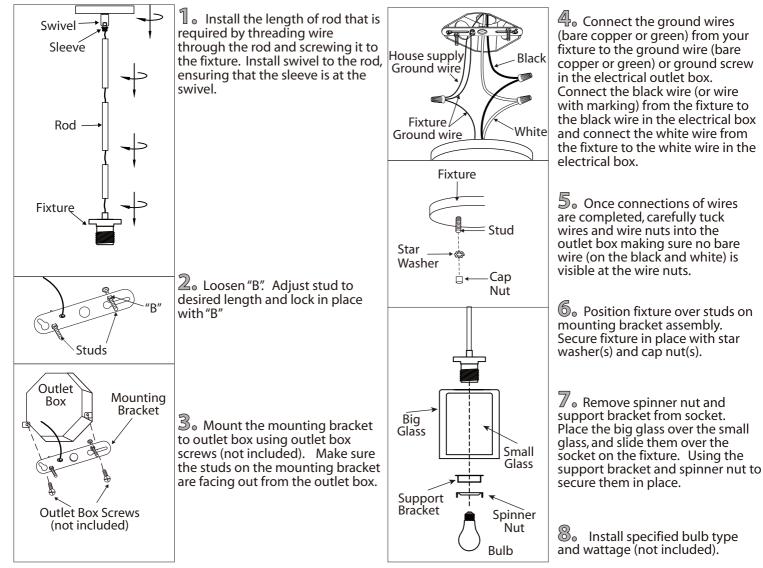

IPL575A01 11/14

QUESTIONS OR CONCERNS CONTACT CANARM AT: 1-800-265-1833 (English) 1-800-567-2513 (French) Monday through Friday 8:00 AM to 5:00 PM E.S.T.



## **SAFETY PRECAUTIONS:**

- **1.TURN OFF ELECTRICAL POWER BEFORE STARTING INSTALLATION OF LIGHT FIXTURE.**
- 2. THIS PRODUCT MUST BE INSTALLED IN ACCORDANCE WITH THE APPLICABLE INSTALLATION CODE BY A PERSON FAMILIAR WITH THE CONSTRUCTION AND OPERATION OF THE PRODUCT AND THE HAZARDS INVOLVED.
- 3. CONNECT THE GROUND WIRES (BARE COPPER OR GREEN) FROM YOUR FIXTURE TO THE GROUND WIRE (BARE COPPER OR GREEN) OR GROUND SCREW IN THE ELECTRICAL OUTLET BOX.

NOTE: Product May Not Look Exactly As Shown In Figures.

## **INSTALLATION:**